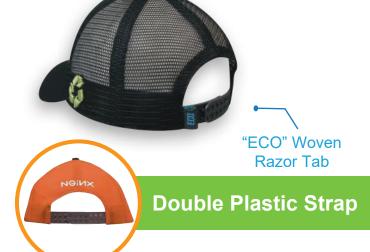

## **Back Fastener:**

Double Plastic Snap Strap

#### **Special Features**

Peak

QR CODE

Mesh Back Panels

6 Rows Stitching

on Peak

ECO LABEL

RAZOR TAB