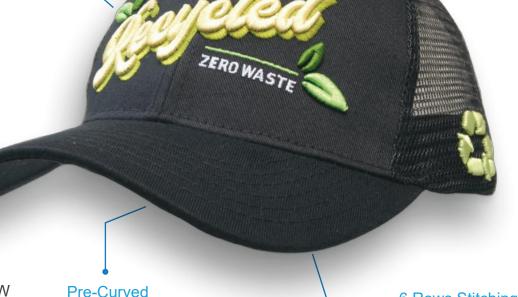

#### Features:

Structured 6 Panel
Mesh Back Panels
Pre-Curved Peak
Matching Peak Under Material
4 Stitch Polo Sweatband
Poplin Lined Internal Seams

#### **Special Features**

Peak

QR CODE

Mesh Back Panels

6 Rows Stitching

on Peak

ECO LABEL

RAZOR TAB