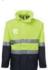

## JB'S HI VIS (D+N) LONG LINE JACKET

Wet conditions jacket

## Available Colours:

(UPF 50+)

(UPF 50+)

Orange/Navy (UPF 50+)

## Details

- Classic fit
- > JB's reflective tape stands up to 50 times domestic wash
- > 100% Polyester 300 D with PU coating
- > Taffeta lining
- > Waterproof rating 20,000mm, seam sealed garment
- Long-line styling
- > Concealed hood inside collar
- > Wind flaps with Hook-Pile Tape closure
- > Plastic patch pocket
- > Fully sealed seams
- > Complies with Standards AS/NZS 1906.4:2010 and AS/NZS 4602.1:2011 Day & Night
- Complies with Standard AS 4399:2020 for UPF Protection (UPF 50+)
- > Zips onto 6D4RV Hi Vis (D+N) Reversible Vest
- > 2XS & XS available in Lime/Navy, Orange/Navy only