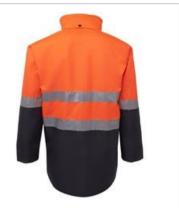

## JB'S HI VIS (D+N) LONG LINE JACKET

Wet conditions jacket

## Details

- Classic fit
- > JB's reflective tape stands up to 50 times domestic wash
- > 100% Polyester 300 D with PU coating
- > Taffeta lining
- > Waterproof rating 20,000mm, seam sealed garment
- Long-line styling
- > Concealed hood inside collar
- > Wind flaps with Hook-Pile Tape closure
- > Plastic patch pocket
- > Fully sealed seams
- > Complies with Standards AS/NZS 1906.4:2010 and AS/NZS 4602.1:2011 Day & Night
- Complies with Standard AS 4399:2020 for UPF Protection (UPF 50+)
- > Zips onto 6D4RV Hi Vis (D+N) Reversible Vest
- > 2XS & XS available in Lime/Navy, Orange/Navy only