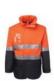

## JB'S HI VIS (D+N) LONG LINE JACKET

Wet conditions jacket

## Available Colours:

(UPF 50+)

(UPF 50+)

Orange/Navy (UPF 50+)

## Details

- Classic fit
- > JB's reflective tape stands up to 50 times domestic wash
- > 100% Polyester 300 D with PU coating
- > Taffeta lining
- > Waterproof rating 20,000mm, seam sealed garment
- Long-line styling
- > Concealed hood inside collar
- > Wind flaps with Hook-Pile Tape closure
- > Plastic patch pocket
- > Fully sealed seams
- > Complies with Standards AS/NZS 1906.4:2010 and AS/NZS 4602.1:2011 Day & Night
- Complies with Standard AS 4399:2020 for UPF Protection (UPF 50+)
- > Zips onto 6D4RV Hi Vis (D+N) Reversible Vest
- > 2XS & XS available in Lime/Navy, Orange/Navy only