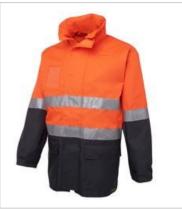

## JB'S HI VIS (D+N) LONG LINE JACKET

Wet conditions jacket

## Details

- Classic fit
- > JB's reflective tape stands up to 50 times domestic wash
- > 100% Polyester 300 D with PU coating
- > Taffeta lining
- > Waterproof rating 20,000mm, seam sealed garment
- Long-line styling
- > Concealed hood inside collar
- > Wind flaps with Hook-Pile Tape closure
- > Plastic patch pocket
- > Fully sealed seams
- > Complies with Standards AS/NZS 1906.4:2010 and AS/NZS 4602.1:2011 Day & Night
- Complies with Standard AS 4399:2020 for UPF Protection (UPF 50+)
- > Zips onto 6D4RV Hi Vis (D+N) Reversible Vest
- > 2XS & XS available in Lime/Navy, Orange/Navy only