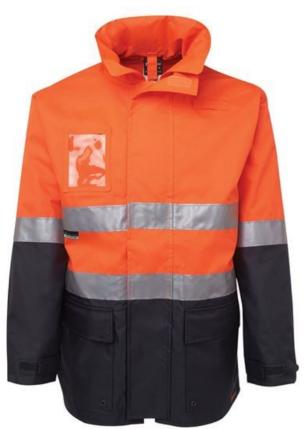

## JB'S HI VIS (D+N) LONG LINE JACKET

Wet conditions jacket

## Details

- Classic fit
- > JB's reflective tape stands up to 50 times domestic wash
- > 100% Polyester 300 D with PU coating
- > Taffeta lining
- > Waterproof rating 20,000mm, seam sealed garment
- Long-line styling
- > Concealed hood inside collar
- > Wind flaps with Hook-Pile Tape closure
- > Plastic patch pocket
- > Fully sealed seams
- > Complies with Standards AS/NZS 1906.4:2010 and AS/NZS 4602.1:2011 Day & Night
- Complies with Standard AS 4399:2020 for UPF Protection (UPF 50+)
- > Zips onto 6D4RV Hi Vis (D+N) Reversible Vest
- > 2XS & XS available in Lime/Navy, Orange/Navy only