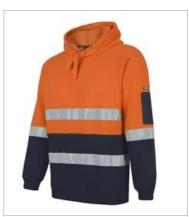

## JB'S HI VIS (D+N) PULL OVER HOODIE

## Details

- > Classic fit
- > 80% Polyester for durability, 20% Cotton for comfort
- > 280gsm Fleece fabric
- > Contrast panel at body and sleeves
- > Rib Basque sleeve cuffs and bottom hem for improved durability
- > 2 x side pockets, pen pocket on sleeve
- > 2 rows of reflective tapes on body and 1 row on each sleeve
- > Hood with drawcord
- > Easy care fabric
- Complies with standard AS/NZS 1906.4:2023 and AS/NZS 4602.1:2011 Day & Night
- > Complies with Standard AS 4399:2020 for UPF Protection