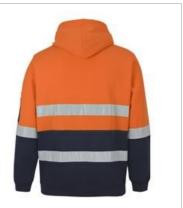

## JB'S HI VIS (D+N) PULL OVER HOODIE

## Details

- > Classic fit
- > 80% Polyester for durability, 20% Cotton for comfort
- > 280gsm Fleece fabric
- > Contrast panel at body and sleeves
- > Rib Basque sleeve cuffs and bottom hem for improved durability
- > 2 x side pockets, pen pocket on sleeve
- > 2 rows of reflective tapes on body and 1 row on each sleeve
- > Hood with drawcord
- > Easy care fabric
- Complies with standard AS/NZS 1906.4:2023 and AS/NZS 4602.1:2011 Day & Night
- > Complies with Standard AS 4399:2020 for UPF Protection