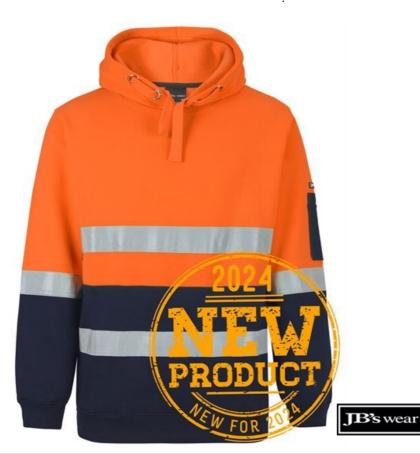

## JB'S HI VIS (D+N) PULL OVER HOODIE

## Details

- > Classic fit
- > 80% Polyester for durability, 20% Cotton for comfort
- > 280gsm Fleece fabric
- > Contrast panel at body and sleeves
- > Rib Basque sleeve cuffs and bottom hem for improved durability
- > 2 x side pockets, pen pocket on sleeve
- > 2 rows of reflective tapes on body and 1 row on each sleeve
- > Hood with drawcord
- > Easy care fabric
- Complies with standard AS/NZS 1906.4:2023 and AS/NZS 4602.1:2011 Day & Night
- > Complies with Standard AS 4399:2020 for UPF Protection