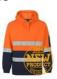

## JB'S HI VIS (D+N) PULL OVER HOODIE

## Details

- > Classic fit
- > 80% Polyester for durability, 20% Cotton for comfort
- > 280gsm Fleece fabric
- > Contrast panel at body and sleeves
- > Rib Basque sleeve cuffs and bottom hem for improved durability
- > 2 x side pockets, pen pocket on sleeve
- > 2 rows of reflective tapes on body and 1 row on each sleeve
- > Hood with drawcord
- > Easy care fabric
- Complies with standard AS/NZS 1906.4:2023 and AS/NZS 4602.1:2011 Day & Night
- > Complies with Standard AS 4399:2020 for UPF Protection