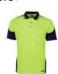

## JB'S HI VIS CONTRAST PIPING POLO 6HCP4

Piping Style

B's wear

## Available Colours:

Lime/Black (UPF 50+)

Lime/Navy (UPF 50+)

Orange/Navy (UPF 50+)