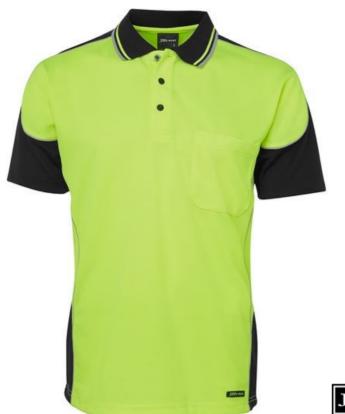

## JB'S HI VIS CONTRAST PIPING POLO 6HCP4

Piping Style

B's wear

## **Details**

- > Classic fit
- > 100% Polyester for durability, 160gsm micro mesh fabric
- > JB's Dri™ moisture wicking fabric designed to help keep you cool and dry
- > Complies with Standard AS 4399:2020 for UPF Protection (UPF 50+)
- > Complies with Standards AS/NZS 1906.4:2010 and AS/NZS 4602.1:2011 Day Only
- > Reinforced chest pocket with pen insert
- > Straight hem
- > Easy care fabric, quick drying