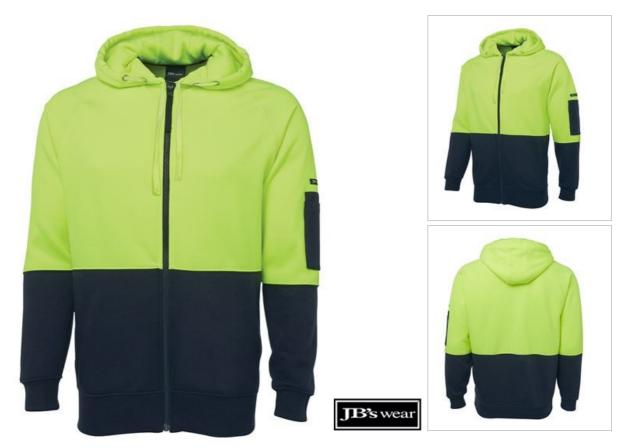

## JB'S HI VIS FULL ZIP FLEECY HOODIE 6HVH

Easy to see, easy to wear

## Available Colours:

(UPF 50+)

| Details                                                        | Sizing                    |            |                      |            |          |             |            |            |          |            |          |
|----------------------------------------------------------------|---------------------------|------------|----------------------|------------|----------|-------------|------------|------------|----------|------------|----------|
| > Classic fit                                                  | ADULTS                    | 2XS        | XS                   | S          | M        | Ë           | XL         | 2XL        | 3XL      | 4XL        | 5XL      |
| > 80% Polyester for durability, and 20% Cotton for comfort     | <u>CHEST</u><br>SP LENGTH | 52.5<br>68 | 55<br>70             | 57.5<br>72 | 60<br>74 | 62.5<br>76  | 65<br>78   | 67.5<br>80 | 70<br>82 | 72.5<br>83 | 75<br>84 |
| > 280gsm fleece fabric                                         | <u></u>                   | 00         | ,0                   |            |          | ,,,         | ,0         | 00         | 02       | 00         | 01       |
| > Contrast panel at body and sleeves                           |                           |            | Διιςτι               | ralian     |          | 1           | /          |            |          |            |          |
| > Rib basque sleeve cuffs for improved durability              |                           |            |                      | dards      |          | -           | -          |            |          |            |          |
| > Hood with drawcord                                           |                           | A          | S/NZS 19<br>S/NZS 46 | 006.4:201  | 0        | U           | ት `        |            |          |            |          |
| > Easy care fabric                                             | HOODED                    |            |                      | Only       |          | SU<br>PROTE | N<br>CTION |            |          |            |          |
| > Two front pockets and pen pocket on sleeve                   |                           |            |                      |            |          |             |            |            |          |            |          |
| > Complies with Standards AS/NZS 1906.4:2010 AS/NZS 4602.1:201 | 1                         |            |                      |            |          |             |            |            |          |            |          |
| Day Only                                                       |                           |            |                      |            |          |             |            |            |          |            |          |
| > Complies with Standard AS 4399:2020 for UPF Protection (UPF  |                           |            |                      |            |          |             |            |            |          |            |          |
| 50+)                                                           |                           |            |                      |            |          |             |            |            |          |            |          |