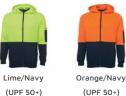

## Available Colours:

(UPF 50+)

| Details                                                        | Sizing                    |            |                      |            |          |             |            |            |          |            |          |
|----------------------------------------------------------------|---------------------------|------------|----------------------|------------|----------|-------------|------------|------------|----------|------------|----------|
| > Classic fit                                                  | ADULTS                    | 2XS        | XS                   | S          | M        | Ë           | XL         | 2XL        | 3XL      | 4XL        | 5XL      |
| > 80% Polyester for durability, and 20% Cotton for comfort     | <u>CHEST</u><br>SP LENGTH | 52.5<br>68 | 55<br>70             | 57.5<br>72 | 60<br>74 | 62.5<br>76  | 65<br>78   | 67.5<br>80 | 70<br>82 | 72.5<br>83 | 75<br>84 |
| > 280gsm fleece fabric                                         | <u></u>                   | 00         | ,0                   |            |          | ,,,         | ,0         | 00         | 02       | 00         | 01       |
| > Contrast panel at body and sleeves                           |                           |            | Διιςτι               | ralian     |          | 1           | /          |            |          |            |          |
| > Rib basque sleeve cuffs for improved durability              |                           |            |                      | dards      |          | -           | -          |            |          |            |          |
| > Hood with drawcord                                           |                           | A          | S/NZS 19<br>S/NZS 46 | 006.4:201  | 0        | U           | ት `        |            |          |            |          |
| > Easy care fabric                                             | HOODED                    |            |                      | Only       |          | SU<br>PROTE | N<br>CTION |            |          |            |          |
| > Two front pockets and pen pocket on sleeve                   |                           |            |                      |            |          |             |            |            |          |            |          |
| > Complies with Standards AS/NZS 1906.4:2010 AS/NZS 4602.1:201 | 1                         |            |                      |            |          |             |            |            |          |            |          |
| Day Only                                                       |                           |            |                      |            |          |             |            |            |          |            |          |
| > Complies with Standard AS 4399:2020 for UPF Protection (UPF  |                           |            |                      |            |          |             |            |            |          |            |          |
| 50+)                                                           |                           |            |                      |            |          |             |            |            |          |            |          |