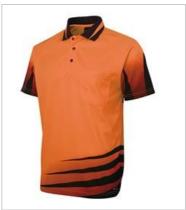

# JB'S HI VIS RIPPA SUB POLO

#### Available Colours:

Orange/Black (UPF 50+)

#### **Details**

- > Classic fit
- > 100% Polyester for durability, 160gsm micro mesh fabric
- JB's Dri™ moisture wicking fabric designed to help keep you cool and dry
- Complies with Standard AS 4399:2020 for UPF Protection (UPF 50+)
- Complies with Standards AS/NZS 1906.4:2010 and AS/NZS 4602.1:2011 Day only
- > Jacquard Hi Vis stripe insert collar
- > Raglan sleeves
- > Reinforced chest pocket with pen insert
- > Straight hem with side splits
- > Easy care, quick drying fabric