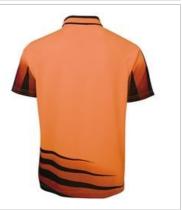

# JB'S HI VIS RIPPA SUB POLO

#### Available Colours:

Orange/Black (UPF 50+)

#### **Details**

- > Classic fit
- > 100% Polyester for durability, 160gsm micro mesh fabric
- JB's Dri™ moisture wicking fabric designed to help keep you cool and dry
- Complies with Standard AS 4399:2020 for UPF Protection (UPF 50+)
- Complies with Standards AS/NZS 1906.4:2010 and AS/NZS 4602.1:2011 Day only
- > Jacquard Hi Vis stripe insert collar
- > Raglan sleeves
- > Reinforced chest pocket with pen insert
- > Straight hem with side splits
- > Easy care, quick drying fabric