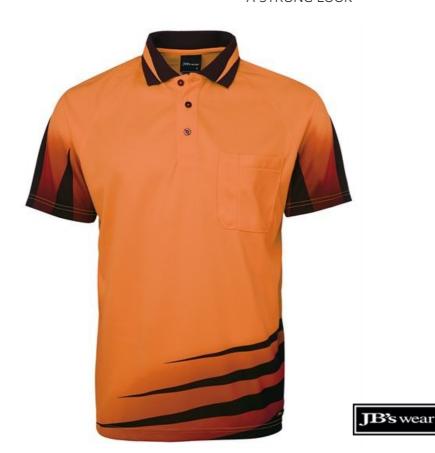

# JB'S HI VIS RIPPA SUB POLO

## 6HVRS

A STRONG LOOK

#### Available Colours:

Orange/Black (UPF 50+)

#### **Details**

- > Classic fit
- > 100% Polyester for durability, 160gsm micro mesh fabric
- JB's Dri™ moisture wicking fabric designed to help keep you cool and dry
- Complies with Standard AS 4399:2020 for UPF Protection (UPF 50+)
- Complies with Standards AS/NZS 1906.4:2010 and AS/NZS 4602.1:2011 Day only
- > Jacquard Hi Vis stripe insert collar
- > Raglan sleeves
- > Reinforced chest pocket with pen insert
- > Straight hem with side splits
- > Easy care, quick drying fabric