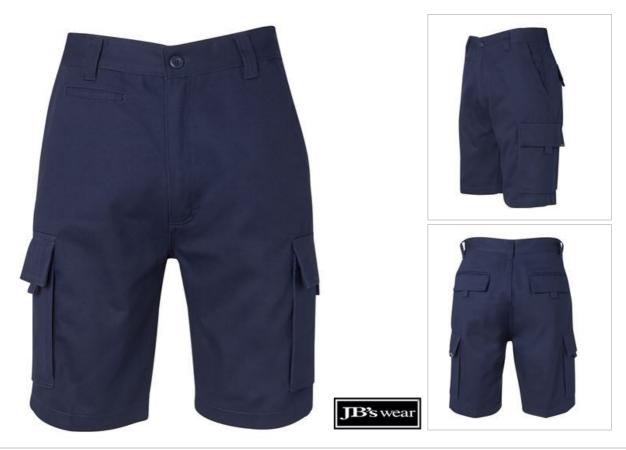

## JB'S MERCERISED WORK CARGO SHORT 6MS

Maximum Practicality

## Available Colours:

50+)

|     | -    |
|-----|------|
| avy | (UPF |
| 50  | +)   |

| De<br>> | <b>tails</b><br>Classic fit                                       | Sizing<br>stout waist |     | 117S | 12  | 25  | 1275 | 1325 |     |      |      |      |
|---------|-------------------------------------------------------------------|-----------------------|-----|------|-----|-----|------|------|-----|------|------|------|
| >       | 100% Cotton for 100% comfort                                      | INNER LEG             |     | 19   | 1   | 9   | 19   | 19   |     |      |      |      |
| >       | 310gsm mercerised double preshrunk drill                          | REGULAR WAIST         | 67R | 72R  | 77R | 82R | 87R  | 92R  | 97R | 102R | 107R | 112R |
| >       | Complies with Standard AS 4399:2020 for UPF Protection (UPF       | INNER LEG             | 18  | 18   | 18  | 18  | 19   | 19   | 19  | 19   | 19   | 19   |
|         | 50+)                                                              |                       |     |      |     |     |      |      |     |      |      |      |
| >       | POCKET BAG: Polyester/Cotton                                      |                       |     |      |     |     |      |      |     |      |      |      |
| >       | Cargo pockets on both legs with flaps, Hook-Pile Tape closure and | UPF                   |     |      |     |     |      |      |     |      |      |      |
|         | webbing pulls                                                     |                       |     |      |     |     |      |      |     |      |      |      |
| >       | Two front slant pockets, one front welt pocket, and two back welt | PROTECTION            |     |      |     |     |      |      |     |      |      |      |
|         | pockets with flap and Hook-Pile Tape closure                      |                       |     |      |     |     |      |      |     |      |      |      |
| >       | Constructed waist with belt loops and YKK zipper                  |                       |     |      |     |     |      |      |     |      |      |      |

- > 2 needle lap seamed for improved durability
- > All pressure points bar tacked for extra strength and durability