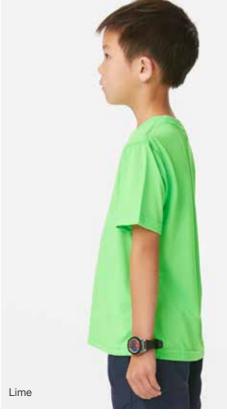

## **LIGHT**

With all the benefits of a polyester fabric, these soft tees feel more like cotton.
Three reflective dots across the back add a touch of detail.

AT220 **MENS** LV220 WOMENS KT220 **KIDS** 

## **FEATURES:**

- 100% polyester quick-dry (moisture-wicking)
- · Softer texture, feels like cotton
- Cool and light weight 150gsm
- 3 reflective dots at back neck
- UV40+ sun protectionMens & Kids crew neck
- Womens v neck
- Available in 6 colours

## **COLOURS:**