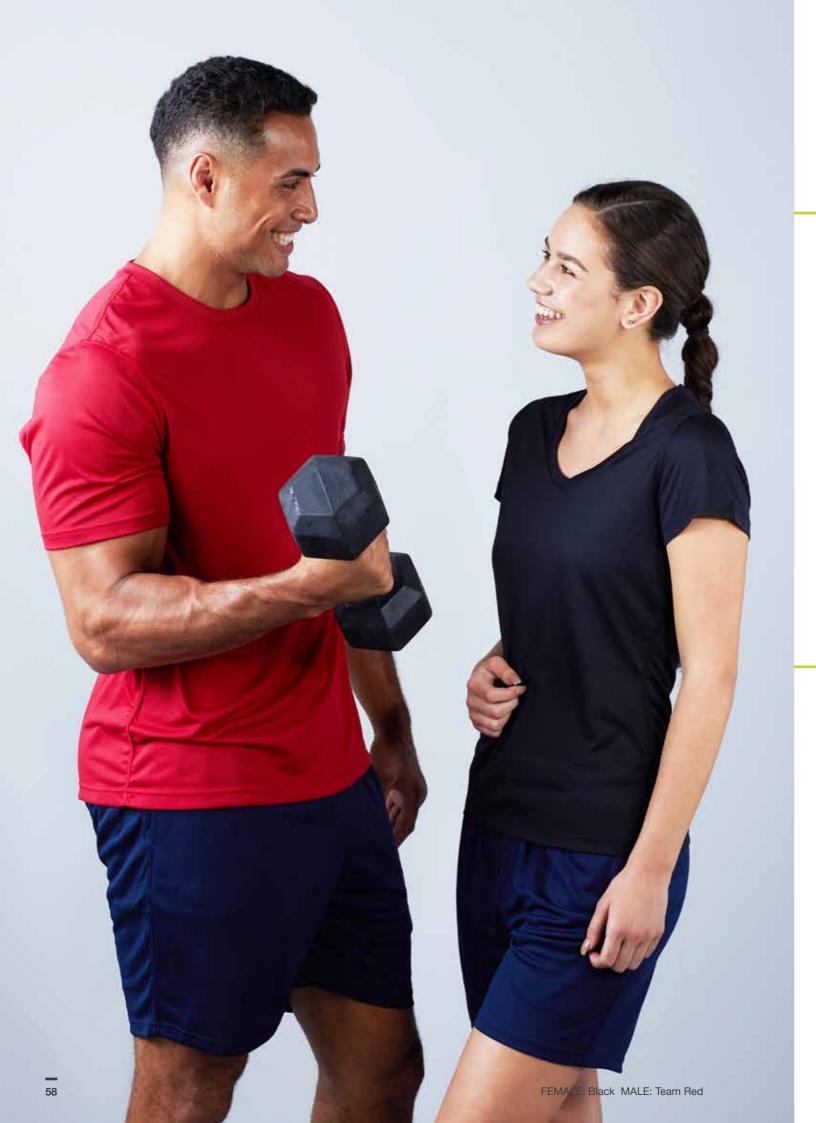

## **LIGHT**

With all the benefits of a polyester fabric, these soft tees feel more like cotton.
Three reflective dots across the back add a touch of detail.

AT220 **MENS** LV220 WOMENS KT220 **KIDS** 

## **FEATURES:**

- 100% polyester quick-dry (moisture-wicking)
- · Softer texture, feels like cotton
- Cool and light weight 150gsm
- 3 reflective dots at back neck
- UV40+ sun protectionMens & Kids crew neck
- Womens v neck
- Available in 6 colours