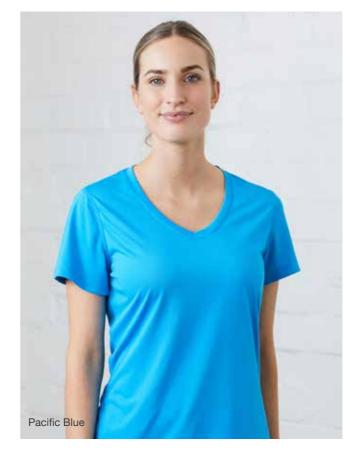

## **LIGHT**

With all the benefits of a polyester fabric, these soft tees feel more like cotton.
Three reflective dots across the back add a touch of detail.

AT220 **MENS** LV220 WOMENS KT220 **KIDS** 

## **FEATURES:**

- 100% polyester quick-dry (moisture-wicking)
- · Softer texture, feels like cotton
- Cool and light weight 150gsm
- 3 reflective dots at back neck
- UV40+ sun protectionMens & Kids crew neck
- Womens v neck
- Available in 6 colours

## **COLOURS:**