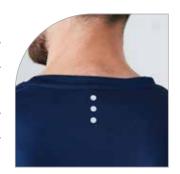

## **LIGHT**

With all the benefits of a polyester fabric, these soft tees feel more like cotton.
Three reflective dots across the back add a touch of detail.

AT220 **MENS** LV220 WOMENS KT220 **KIDS** 

## **FEATURES:**

- 100% polyester quick-dry (moisture-wicking)
- · Softer texture, feels like cotton
- Cool and light weight 150gsm
- 3 reflective dots at back neck
- UV40+ sun protectionMens & Kids crew neck
- Womens v neck
- Available in 6 colours