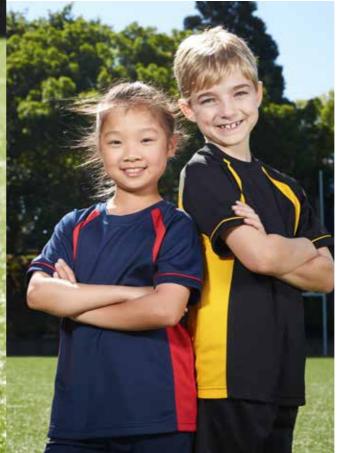

# **PROFORM TEE**

A high performance active tee designed for team wear. Features striking contrast panels and a modern semi-fitted cut.

### FEATURES:

- 100% polyester quick-dry (moisture-wicking) sports fabricCool and light weight 150gsm
- Modern semi-fitted cut
- Raglan sleeve with contrast piping
  Curved contrast side panels
  Self-fabric crew neck

- UV40+ sun protection
- Adults available in 18 colours, kids available in 6 colours