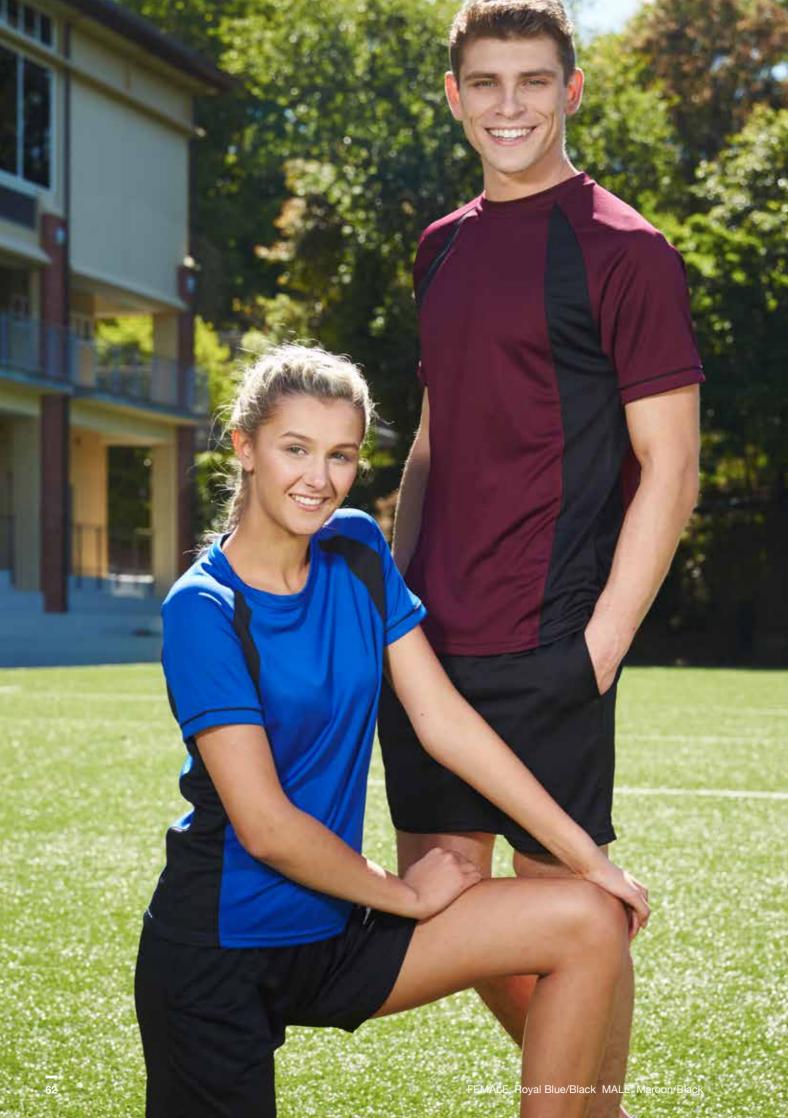

# **PROFORM TEE**

A high performance active tee designed for team wear. Features striking contrast panels and a modern semi-fitted cut.

### FEATURES:

- 100% polyester quick-dry (moisture-wicking) sports fabricCool and light weight 150gsm
- Modern semi-fitted cut
- Raglan sleeve with contrast piping
  Curved contrast side panels
  Self-fabric crew neck

- UV40+ sun protection
- Adults available in 18 colours, kids available in 6 colours