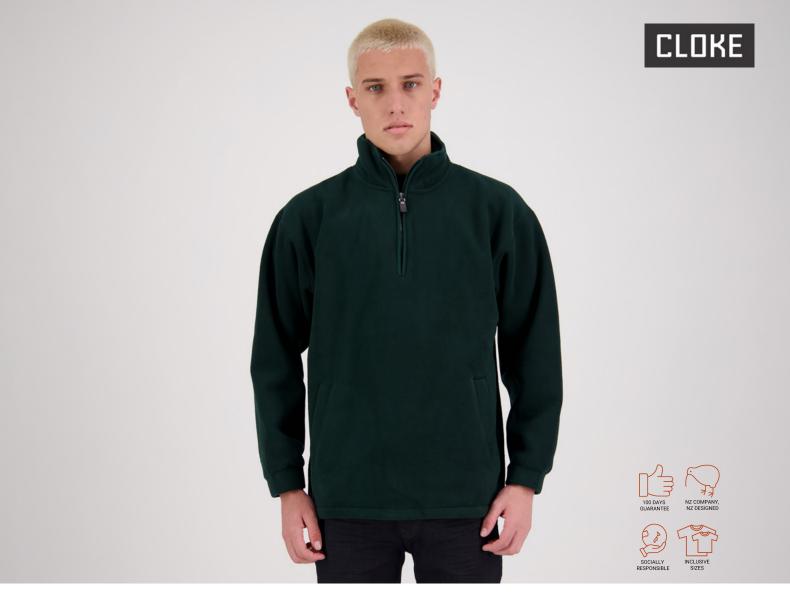

## **MICROFLEECE HALF ZIP TOP**

Stay toasty and comfy. This is a rugged and heavyweight fleece for those crisp and cold winter days.

|                                                                 | S<br>57              |    |    | XL<br>65 |    |    | 5XL<br>79 | 7XL<br>85 |
|-----------------------------------------------------------------|----------------------|----|----|----------|----|----|-----------|-----------|
| Kids style <b>PTNK</b><br>Half chest<br>Measurements are a guid | 4<br>39<br>le only – | 43 | 46 | 49       | 52 | 55 |           |           |

## FEATURES:

- 340gsm heavyweight
- High density anti-pill microfleece
- Premium brand zip
- Bound collar and zip prevents rubbing
- Front welt pockets