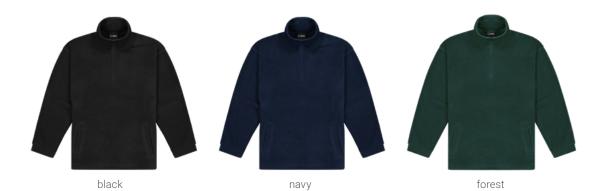

## **MICROFLEECE HALF ZIP TOP**

Stay toasty and comfy. This is a rugged and heavyweight fleece for those crisp and cold winter days.

|                                                                 | S<br>57              |    |    | XL<br>65 |    |    | 5XL<br>79 | 7XL<br>85 |
|-----------------------------------------------------------------|----------------------|----|----|----------|----|----|-----------|-----------|
| Kids style <b>PTNK</b><br>Half chest<br>Measurements are a guid | 4<br>39<br>le only – | 43 | 46 | 49       | 52 | 55 |           |           |